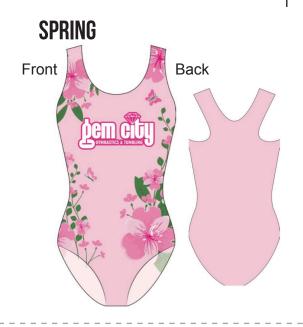

## SPRING & SUMMER LEOTARDS AVAILABLE!

- \$69.99 Garland brand Leotard
- Only available for order until March 20
- Delivery by the end of Spring Session

To place your order, please either return the form below to the office or call. Payment is due upon ordering.