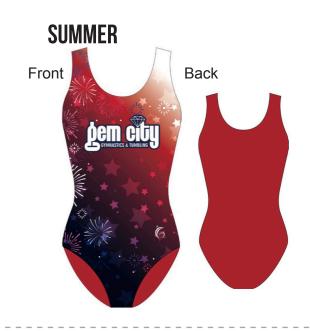

## SPRING & SUMMER LEOTARDS AVAILABLE!

- \$69.99 Garland brand Leotard
- Only available for order until March 20
- Delivery by the end of Spring Session

To place your order, please either return the form below to the office or call. Payment is due upon ordering.